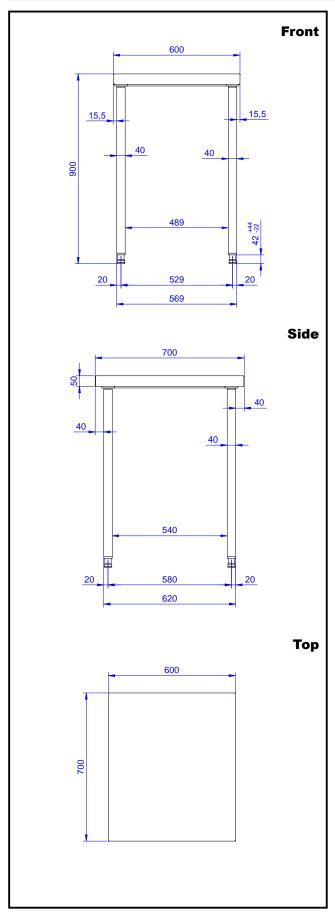

### **Key Information:**

External dimensions, Width:

133215 (TG600N) 600 mm

External dimensions, Depth:

700 mm

External dimensions,

900 mm

Height: **Worktop thickness:** 

50 mm

Net weight:

21 kg

Standard Preparation 600 mm Work Table